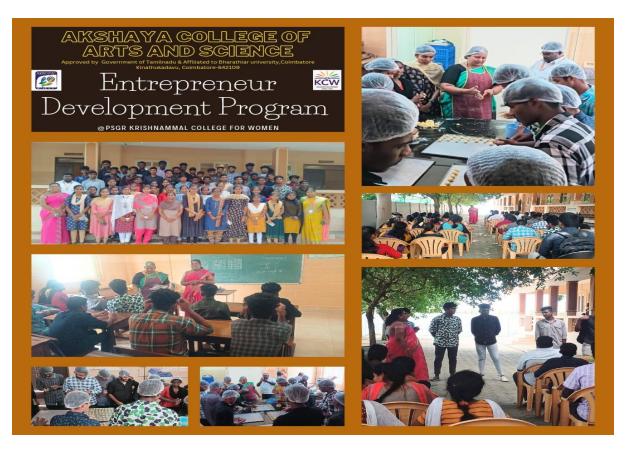

### **RWTP Initiatives**

| S No | Date       | Programmes Organized                                  | Participants/ Beneficiaries                               |
|------|------------|-------------------------------------------------------|-----------------------------------------------------------|
| 1    | 05/07/2023 | Tailoring Training - Certificate Ceremony             | 38 Rural Women                                            |
| 2    | 10/07/2023 | Industrial visit and Bakery Training                  | 50 Students of KPR College and 2 Faculty                  |
| 3    | 19/07/2023 | Orientation on Tailoring                              | 26 Rural Women                                            |
| 4    | 20/07/2023 | 30 days Tailoring Training                            | 21 Rural Women                                            |
| 5    | 26/7/2023  | Skill Training on Scrunchies and Cushion Cover Making | 63 Students of CDF Department,<br>KCW, and 36 Rural Women |
| 6    | 27/7/2023  | Industrial visit and Bakery<br>Training               | 57 Students of Akshaya College and 2 Faculty              |

Date: 26/7/2023

Date: 26/7/2023

Awareness on 'Entrepreneurship and CIIED's Role' by the student coordinators of ED

Cell and IIC

Date: 27/7/2023

Industrial Visit and Bakery Training

Date: 27/7/2023

Date: 27/7/2023