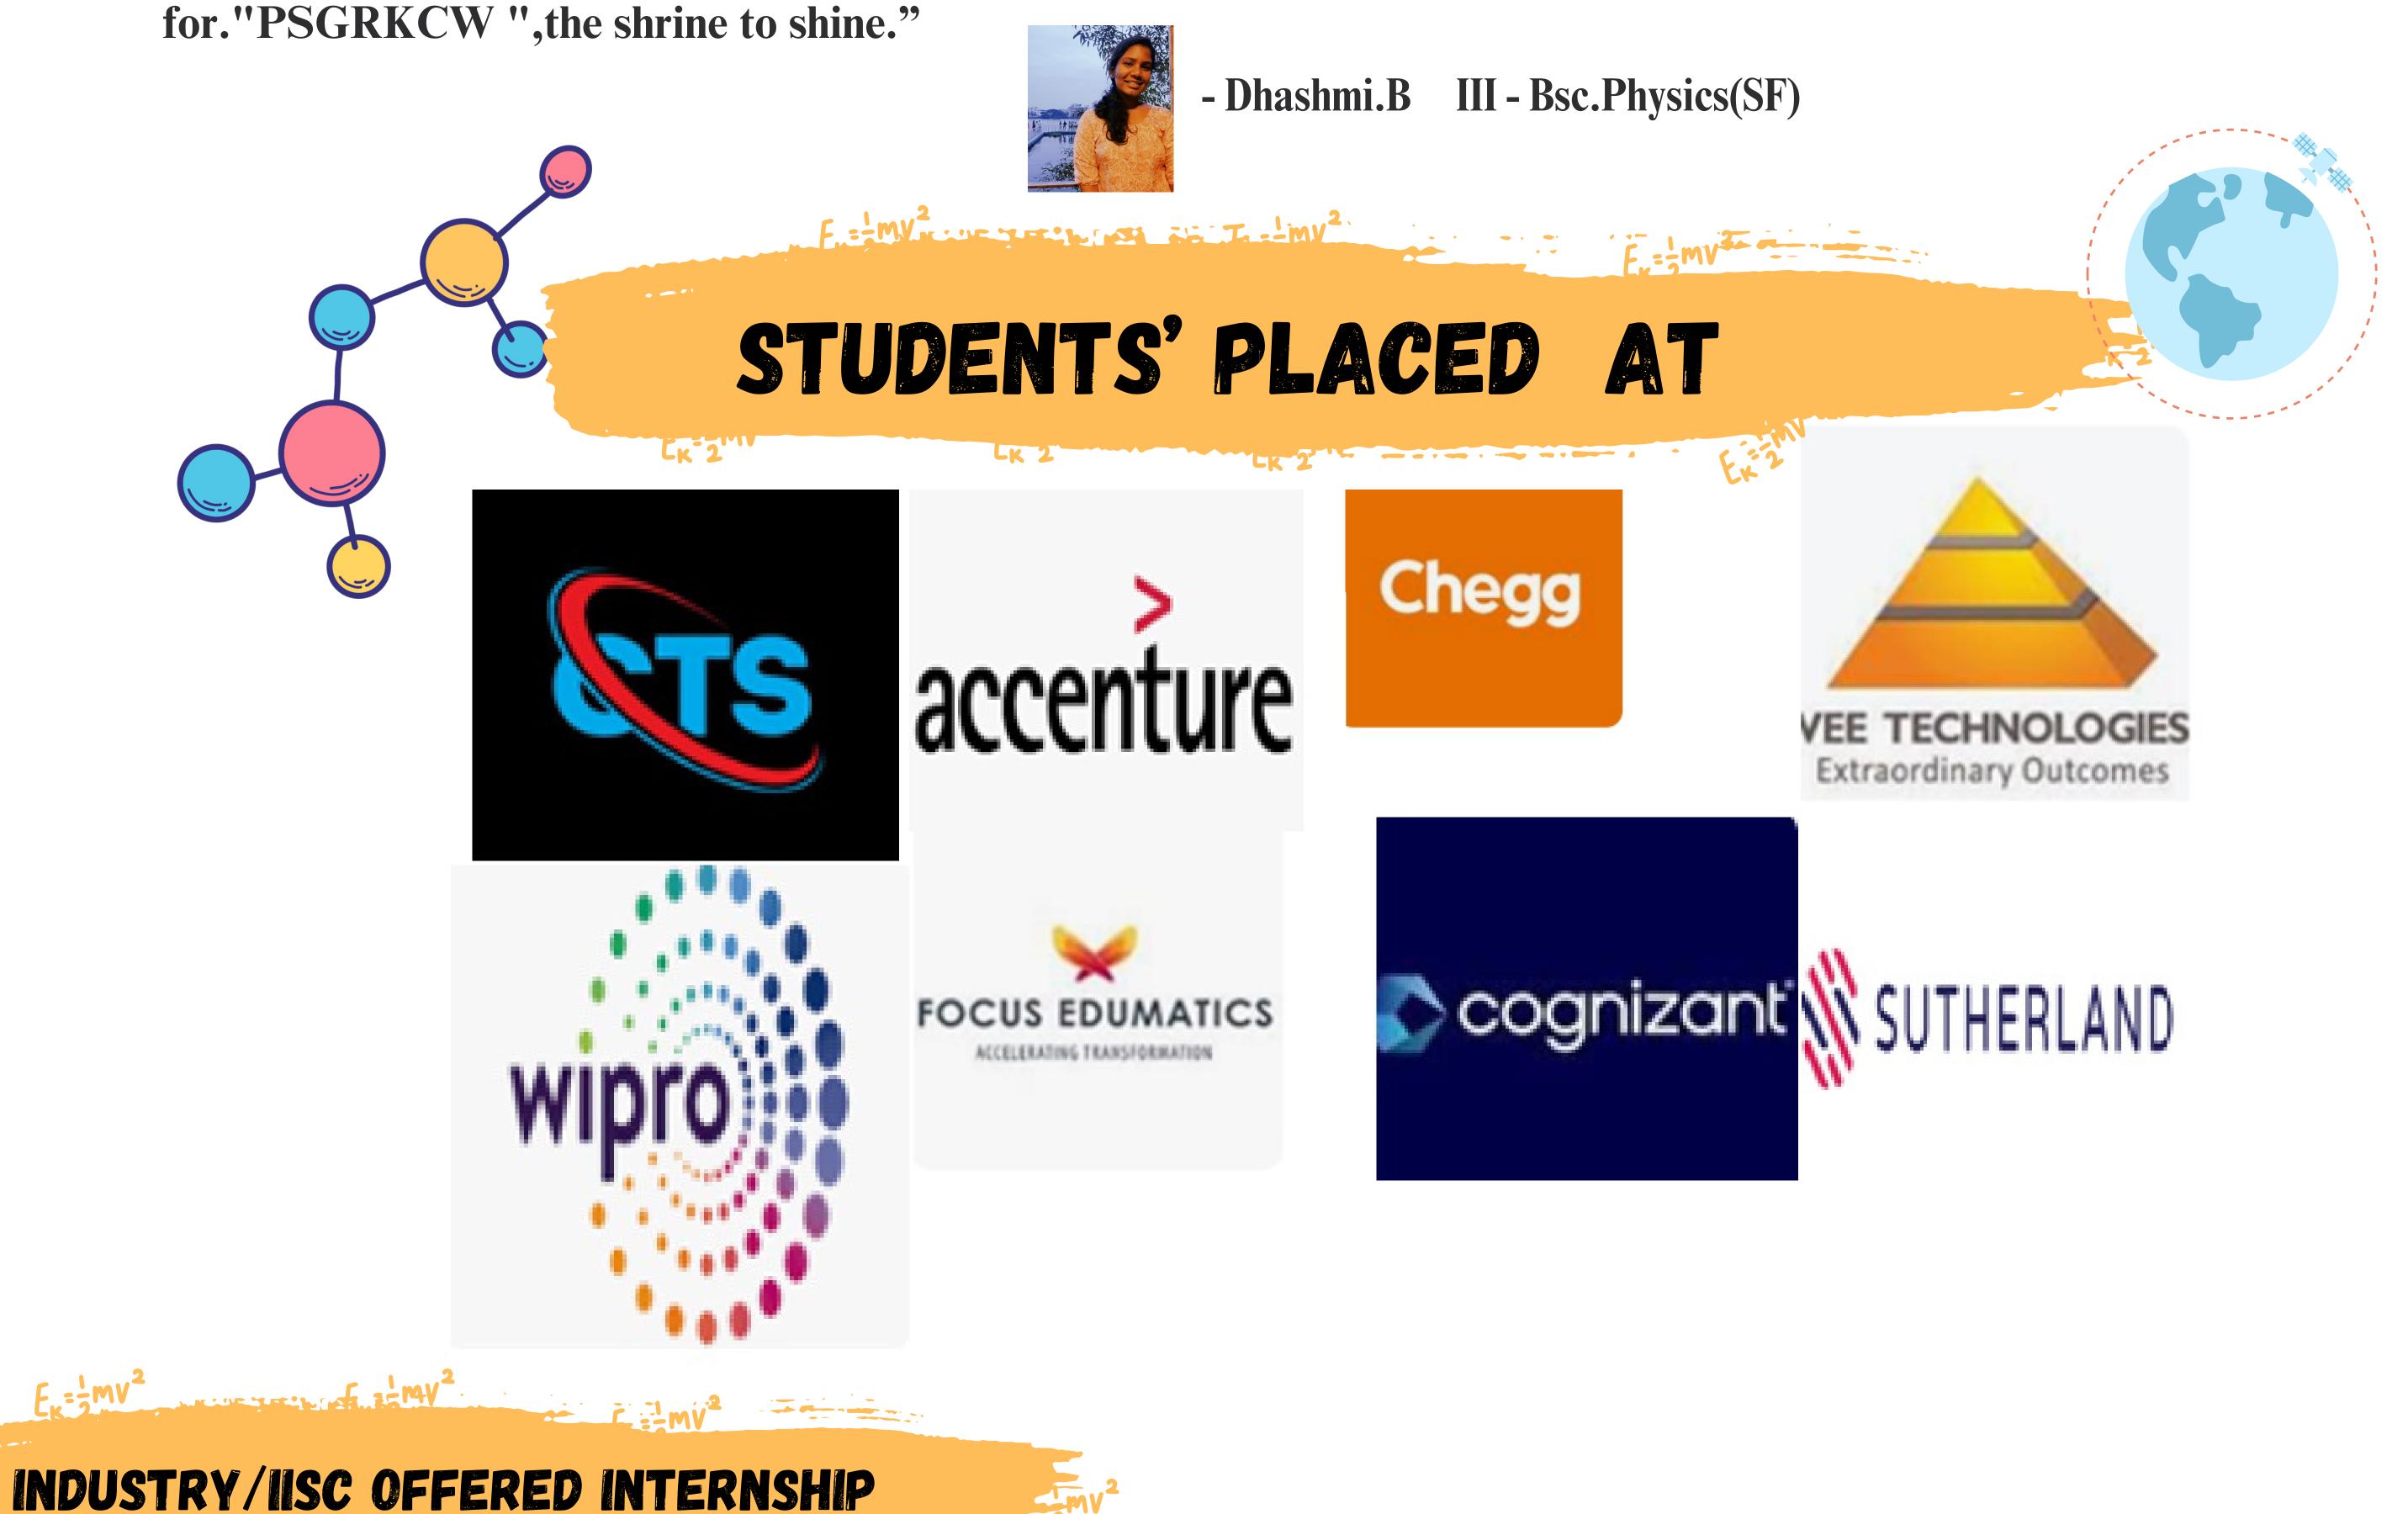

### HIGHLIGHT CAREER OPPORTUNITIES

The department trains the students to find opportunities in IT companies of good reputation and also prepares them for the practical world. Students also take up higher studies in the Universities and Colleges at the national level as well as in universities abroad.

Students are pursuing PhD in Dongguk University, ARCI, BITS PILANI, Bharathiar University, Amrita University, Karunya University,

Internship in industries provide opportunities for career exploration and development and allow them to equip with new skills.