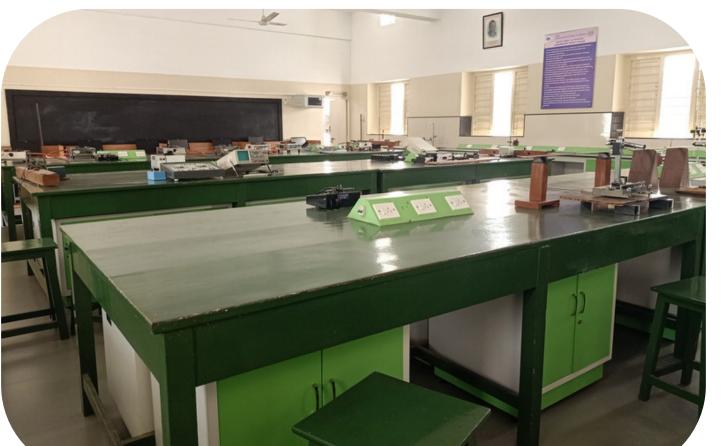

#### INFRASTRUCTURE

Well-equipped classrooms with audio-visual aids for effective learning and specialized labs to learn the application of subject and to develop their experimental skills.